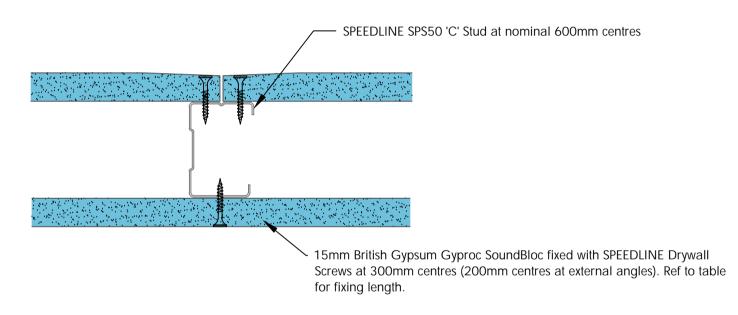

'C' Stud - Staggered Joint Single Layer

Details to be read in conjunction with project specification guidelines

Adsetts House, 16 Europa View, Sheffield Business Park, Sheffield, S9 1XH.

T: 0114 231 8030